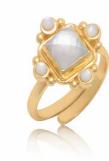

ATN-RD-E1 £21.00 €24.15

ATN-RD-N1 £24.00 €27.60 Adjustable Length: 18"-20" Reversible

Abalone

Mother of Pearl/ Pink

ATN-RD-R1 £12.80 €14.72

Mother of Pearl

Pyrite/Tanzanite

Amazonite