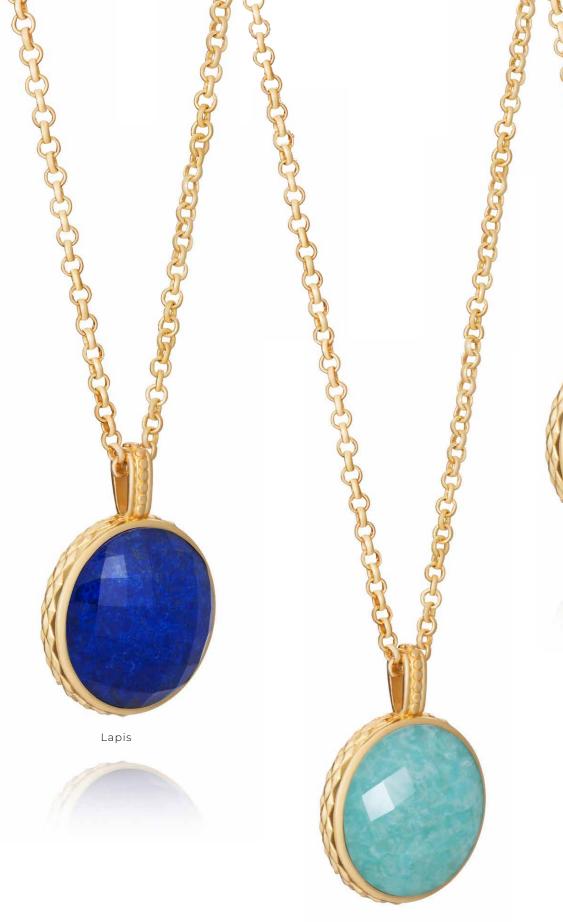

#### Available in:

AN ALLAND

Mother of Pearl with Mother of Pearl/Pink Lapis with Mother of Pearl/Pink Peach Moonstone with Mother of Pearl/Pink Tourmaline with Mother of Pearl/Pink Malachite with Mother of Pearl/Pink ATN-ST-B1 **£39.00 €44.85** Length: 21-21.5" Tourmaline

OS TENO CO

Available in: Mother of Pearl | Lapis | Peach Moonstone | Tourmaline | Malachite