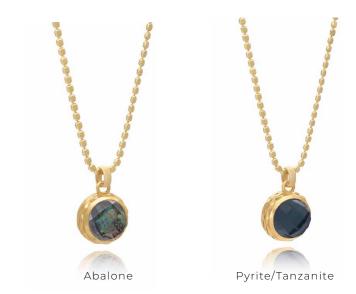

ATN-RD-E1 £21.00 €24.15

ATN-RD-N1 £24.00 €27.60 Adjustable Length: 18"-20" Reversible

Abalone

Mother of Pearl/ Pink

ATN-RD-R1 £12.80 €14.72

Mother of Pearl

Pyrite/Tanzanite

Amazonite

Pyrite/Tanzanite

ATN-TR-E3 £24.50 €28.18

Mother of Pearl/Pink and Mother of Pearl/London Blue Topaz

Pyrite/Rhodolite and Mother of Pearl

ATN-TR-E1 £17.50 €20.13

Pyrite

ATN-TR-N1 £26.00 €29.90 Adjustable Length: 16" - 18"