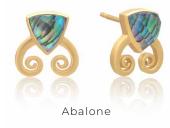

ATN-RD-E1 £21.00 €24.15

ATN-RD-N1 £24.00 €27.60 Adjustable Length: 18"-20" Reversible

Abalone

Mother of Pearl/ Pink

ATN-RD-R1 £12.80 €14.72

Mother of Pearl

Pyrite/Tanzanite

Amazonite