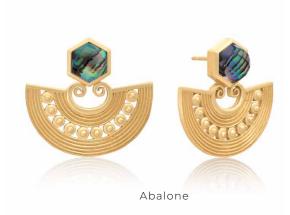

Mother of Pearl

Amazonite

ATN-RD-N2 **£56.00 €64.40** Adjustable Length: 32" - 34"

ATN-RD-N2

Serverel

etereter.

Mother Of Pearl/Pink

Abalone

ATN-RD-E1 £21.00 €24.15

ATN-RD-N1 £24.00 €27.60 Adjustable Length: 18"-20" Reversible

Abalone

Mother of Pearl/ Pink

ATN-RD-R1 £12.80 €14.72

Mother of Pearl

Pyrite/Tanzanite

Amazonite