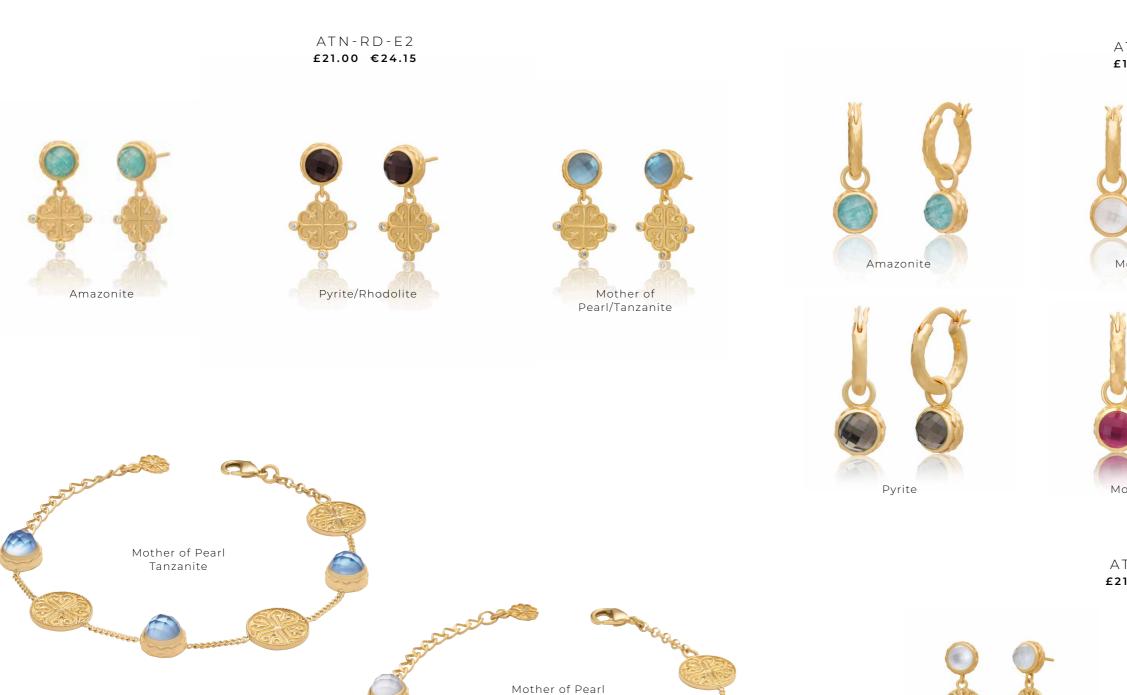

ATN-RD-E1 £21.00 €24.15

ATN-RD-N1 £24.00 €27.60 Adjustable Length: 18"-20" Reversible

Abalone

Mother of Pearl/ Pink

ATN-RD-R1 £12.80 €14.72

Mother of Pearl

Pyrite/Tanzanite

Amazonite

Pyrite/Tanzanite

ATN-TR-E3 £24.50 €28.18

Mother of Pearl/Pink and Mother of Pearl/London Blue Topaz

Pyrite/Rhodolite and Mother of Pearl

ATN-TR-E1 £17.50 €20.13

Pyrite

ATN-TR-N1 £26.00 €29.90 Adjustable Length: 16" - 18"

ATN-TR-E4 £31.00 €35.65

Mother of Pearl/ Tanzanite

Amazonite

Pyrite/Rhodolite

Mother of Pearl/Aqua and Mother of Pearl

Mother Of Pearl/Aqua and Mother Of Pearl

Mother of Pearl

Mother Of Pearl/Pink and Mother Of Pearl/London Blue Topaz

Pyrite

ATN-TD-E4 £19.00 €21.85

Mother Of Pearl/Pink

Mother Of Pearl

Mother Of Pearl/Aqua

ATN-TD-E3 £21.00 €24.15

and Mother of Pearl/Aqua

Amazonite and Pyrite/Rhodolite