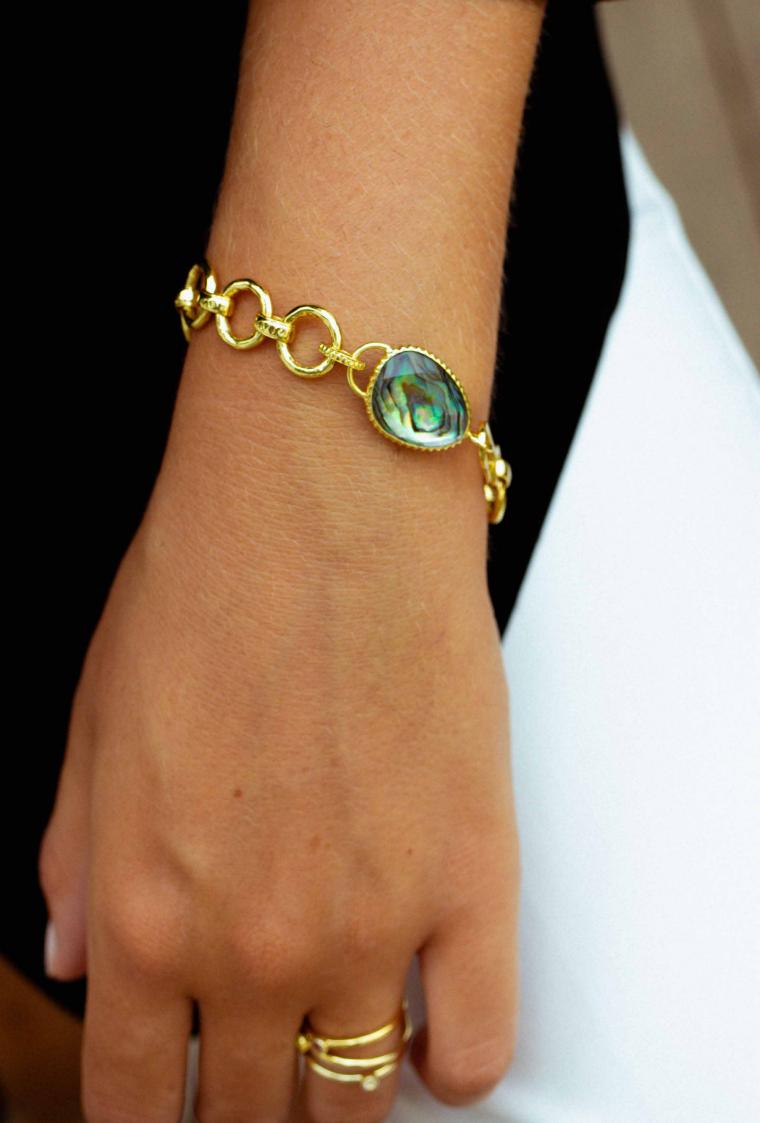

Mother of Pearl

Amazonite

ATN-RD-N2 **£56.00 €64.40** Adjustable Length: 32" - 34"

ATN-RD-N2

Serverel

etereter.

Mother Of Pearl/Pink

Abalone

ATN-RD-E1 £21.00 €24.15

ATN-RD-N1 £24.00 €27.60 Adjustable Length: 18"-20" Reversible

Abalone

Mother of Pearl/ Pink

ATN-RD-R1 £12.80 €14.72

Mother of Pearl

Pyrite/Tanzanite

Amazonite