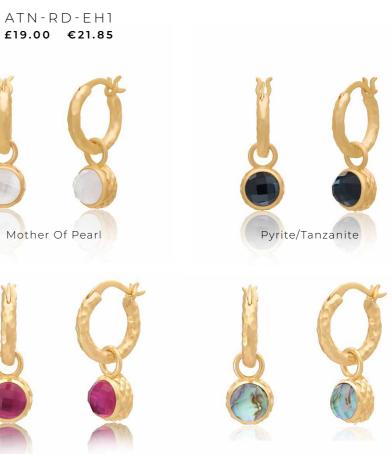

ATN-RD-E1 £21.00 €24.15

ATN-RD-N1 £24.00 €27.60 Adjustable Length: 18"-20" Reversible

Abalone

Mother of Pearl/ Pink

ATN-RD-R1 £12.80 €14.72

Mother of Pearl

Pyrite/Tanzanite

Amazonite