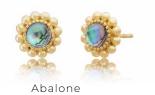

Mother of Pearl

Amazonite

ATN-RD-N2 **£56.00 €64.40** Adjustable Length: 32" - 34"

ATN-RD-N2

Serverel

etereter.

Mother Of Pearl/Pink

Abalone

ATN-RD-E1 £21.00 €24.15

ATN-RD-N1 £24.00 €27.60 Adjustable Length: 18"-20" Reversible

Abalone

Mother of Pearl/ Pink

ATN-RD-R1 £12.80 €14.72

Mother of Pearl

Pyrite/Tanzanite

Amazonite