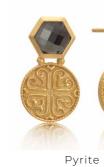

Pyrite/Tanzanite

ATN-TR-E3 £24.50 €28.18

Mother of Pearl/Pink and Mother of Pearl/London Blue Topaz

Pyrite/Rhodolite and Mother of Pearl

ATN-TR-E1 £17.50 €20.13

Pyrite

ATN-TR-N1 £26.00 €29.90 Adjustable Length: 16" - 18"

Pyrite

ATN-TD-E4 £19.00 €21.85

Mother Of Pearl/Pink

Mother Of Pearl

Mother Of Pearl/Aqua

ATN-TD-E3 £21.00 €24.15

and Mother of Pearl/Aqua

Amazonite and Pyrite/Rhodolite