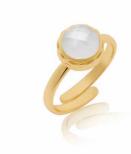

Mother of Pearl

Amazonite

ATN-RD-N2 **£56.00 €64.40** Adjustable Length: 32" - 34"

ATN-RD-N2

Serverel

etereter.

Mother Of Pearl/Pink

Abalone

ATN-RD-E1 £21.00 €24.15

ATN-RD-N1 £24.00 €27.60 Adjustable Length: 18"-20" Reversible

Abalone

Mother of Pearl/ Pink

ATN-RD-R1 £12.80 €14.72

Mother of Pearl

Pyrite/Tanzanite

Amazonite