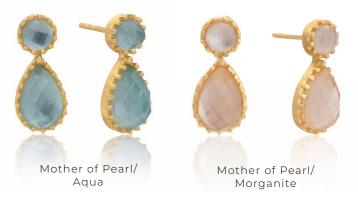

#### ATN-EH5 **£21.00 €24.15**

ATN-R1 £15.00 €17.25

Amazonite with Mother of Pearl

Mother of Pearl

Abalone with Mother of Pearl

ATN-EH7 **£18.50 €21.28** Cubic Zirconia

Mother of Pearl/ Morganite

Mother of Pearl

ATN-EH6 £18.50 €21.28

Mother of Pearl/ Morganite

ATN-N5 £28.50 €32.78 Adjustable Length: 18"-20"