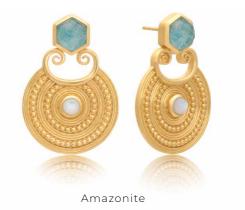

Mother of Pearl

Amazonite

ATN-RD-N2 **£56.00 €64.40** Adjustable Length: 32" - 34"

ATN-RD-N2

Serverel

etereter.

Mother Of Pearl/Pink

Abalone

ATN-RD-E1 £21.00 €24.15

ATN-RD-N1 £24.00 €27.60 Adjustable Length: 18"-20" Reversible

Abalone

Mother of Pearl/ Pink

ATN-RD-R1 £12.80 €14.72

Mother of Pearl

Pyrite/Tanzanite

Amazonite