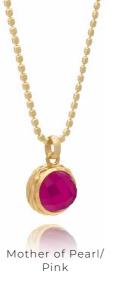

ATN-RD-E1 £21.00 €24.15

ATN-RD-N1 £24.00 €27.60 Adjustable Length: 18"-20" Reversible

Abalone

Mother of Pearl/ Pink

ATN-RD-R1 £12.80 €14.72

Mother of Pearl

Pyrite/Tanzanite

Amazonite