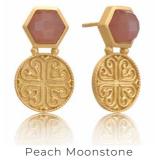

#### Available in:

AN ALLAND

Mother of Pearl with Mother of Pearl/Pink Lapis with Mother of Pearl/Pink Peach Moonstone with Mother of Pearl/Pink Tourmaline with Mother of Pearl/Pink Malachite with Mother of Pearl/Pink ATN-ST-B1 **£39.00 €44.85** Length: 21-21.5" Tourmaline

OS TENO CO

Available in: Mother of Pearl | Lapis | Peach Moonstone | Tourmaline | Malachite