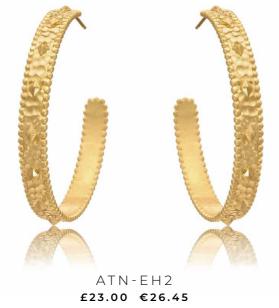

ATN-RD-E1 £21.00 €24.15

ATN-RD-N1 £24.00 €27.60 Adjustable Length: 18"-20" Reversible

Abalone

Mother of Pearl/ Pink

ATN-RD-R1 £12.80 €14.72

Mother of Pearl

Pyrite/Tanzanite

Amazonite