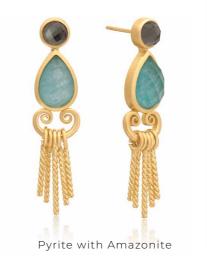

Mother of Pearl

Amazonite

ATN-RD-N2 **£56.00 €64.40** Adjustable Length: 32" - 34"

ATN-RD-N2

Serverel

etereter.

Mother Of Pearl/Pink

Abalone