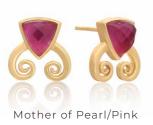

ATN-RD-E1 £21.00 €24.15

ATN-RD-N1 £24.00 €27.60 Adjustable Length: 18"-20" Reversible

Abalone

Mother of Pearl/ Pink

ATN-RD-R1 £12.80 €14.72

Mother of Pearl

Pyrite/Tanzanite

Amazonite