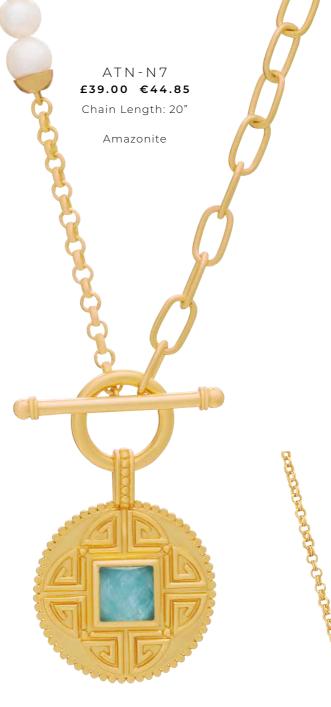

# A Z U N

# Athena New additions

# Athena

Inspired by Greek culture and the empowered figure of the Goddess Athena, this eponymous collection draws on the symbols of female strength during that time and crafts them into exquisite, bold designs that capture the exoticism and ferocity of that age. Referencing the values of creativity, independence and wisdom, the designs fuse recognisable elements such as the owl and snake, working with distinctive gemstones and iridescent doublet stones to create bold, original earrings, necklaces and bangles that perfectly capture the duality of fearless femininity in the modern woman.

A noticeable progression for this range which marks the wider evolution of the female empowerment movement and the growth of independent women.







ATN-E1 £23.00 €26.45

Mother of Pearl/ London Blue Topaz





PInk Zircon



Mother of Pearl

Amazonite



ATN-RD-N2 **£56.00 €64.40** Adjustable Length: 32" - 34"



ATN-RD-N2







Serverel

etereter.







Mother Of Pearl/Pink

Abalone

ATN-RD-E1 £21.00 €24.15









ATN-RD-N1 £24.00 €27.60 Adjustable Length: 18"-20" Reversible







Abalone





Mother of Pearl/ Pink



ATN-RD-R1 £12.80 €14.72

Mother of Pearl



Pyrite/Tanzanite



Amazonite





ATN-ST-N1 **£50.00 €57.50** Adjustable Length: 32.5"- 35"

#### Length: 21-21.5" Mother of Pearl

ATN-ST-B1 £39.00 €44.85

#### Available in:

AN ALLAND

Mother of Pearl with Mother of Pearl/Pink Lapis with Mother of Pearl/Pink Peach Moonstone with Mother of Pearl/Pink Tourmaline with Mother of Pearl/Pink Malachite with Mother of Pearl