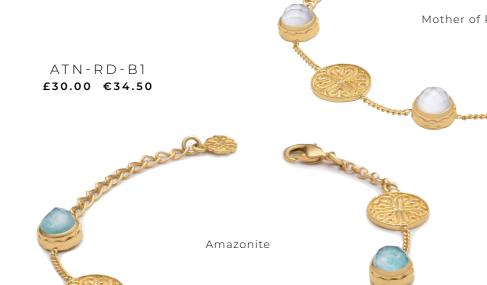

Mother of Pearl

Amazonite

ATN-RD-N2 **£56.00 €64.40** Adjustable Length: 32" - 34"

ATN-RD-N2

Serverel

etereter.

Mother Of Pearl/Pink

Abalone