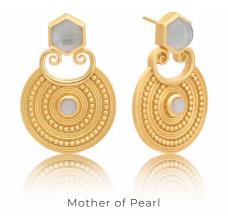

Mother of Pearl

Amazonite

ATN-RD-N2 **£56.00 €64.40** Adjustable Length: 32" - 34"

ATN-RD-N2

Serverel

etereter.

Mother Of Pearl/Pink

Abalone

ATN-RD-E1 £21.00 €24.15

ATN-RD-N1 £24.00 €27.60 Adjustable Length: 18"-20" Reversible

Abalone

Mother of Pearl/ Pink

ATN-RD-R1 £12.80 €14.72

Mother of Pearl

Pyrite/Tanzanite

Amazonite