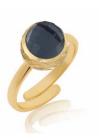

ATN-RD-E1 £21.00 €24.15

ATN-RD-N1 £24.00 €27.60 Adjustable Length: 18"-20" Reversible

Abalone

Mother of Pearl/ Pink

ATN-RD-R1 £12.80 €14.72

Mother of Pearl

Pyrite/Tanzanite

Amazonite

Pyrite/Tanzanite

ATN-TR-E3 £24.50 €28.18

Mother of Pearl/Pink and Mother of Pearl/London Blue Topaz

Pyrite/Rhodolite and Mother of Pearl

ATN-TR-E1 £17.50 €20.13

Pyrite

ATN-TR-N1 £26.00 €29.90 Adjustable Length: 16" - 18"