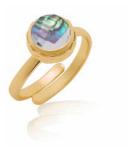

ATN-RD-E1 £21.00 €24.15

ATN-RD-N1 £24.00 €27.60 Adjustable Length: 18"-20" Reversible

Abalone

Mother of Pearl/ Pink

ATN-RD-R1 £12.80 €14.72

Mother of Pearl

Pyrite/Tanzanite

Amazonite