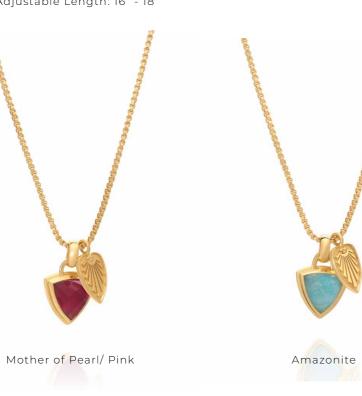

Pyrite/Tanzanite

ATN-TR-E3 £24.50 €28.18

Mother of Pearl/Pink and Mother of Pearl/London Blue Topaz

Pyrite/Rhodolite and Mother of Pearl

ATN-TR-E1 £17.50 €20.13

Pyrite

ATN-TR-N1 £26.00 €29.90 Adjustable Length: 16" - 18"

ATN-TR-E4 £31.00 €35.65

Mother of Pearl/ Tanzanite

Amazonite

Pyrite/Rhodolite

Mother of Pearl/Aqua and Mother of Pearl

Mother Of Pearl/Aqua and Mother Of Pearl

Mother of Pearl

Mother Of Pearl/Pink and Mother Of Pearl/London Blue Topaz