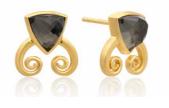

O

Available in: Mother of Pearl | Lapis | Peach Moonstone | Tourmaline | Malachite

#### ATN-EH5 **£21.00 €24.15**







ATN-R1 £15.00 €17.25



Amazonite with Mother of Pearl



Mother of Pearl



Abalone with Mother of Pearl



ATN-EH7 **£18.50 €21.28** Cubic Zirconia









Mother of Pearl/ Morganite

Mother of Pearl

ATN-EH6 £18.50 €21.28





Mother of Pearl/ Morganite



ATN-N5 £28.50 €32.78 Adjustable Length: 18"-20"

### ATN-EST1 £14.25 €16.39



Mother of Pearl/ Aqua







Mother of Pearl



Abalone











Mother of Pearl











Abalone



Amazonite









ATN-TR-E2 £18.50 €21.28







Pyrite/Tanzanite









ATN-TR-E3 £24.50 €28.18



Mother of Pearl/Pink and Mother of Pearl/London Blue Topaz



Pyrite/Rhodolite and Mother of Pearl

ATN-TR-E1 £17.50 €20.13







Pyrite





ATN-TR-N1 £26.00 €29.90 Adjustable Length: 16" - 18"







ATN-TR-E4 £31.00 €35.65





Mother of Pearl/ Tanzanite



Amazonite



Pyrite/Rhodolite









Mother of Pearl/Aqua and Mother of Pearl



Mother Of Pearl/Aqua and Mother Of Pearl

Mother of Pearl

Mother Of Pearl/Pink and Mother Of Pearl/London Blue Topaz









Pyrite

ATN-TD-E4 £19.00 €21.85



Mother Of Pearl/Pink



Mother Of Pearl



Mother Of Pearl/Aqua

ATN-TD-E3 £21.00 €24.15



and Mother of Pearl/Aqua









Amazonite and Pyrite/Rhodolite

















ATN-N6

ATN-EST2 £16.00 €18.40





Mother of Pearl/Green Amethyst











ATN-E2 **£24.00 €27.60** 

ATN-B1 £38.00 €43.70



Mother of Pearl / Tanzanite

Mother of Pearl / Pink













ATN-EH3 **£23.00 €26.45** 



ATN-EH4 £23.00 €26.45