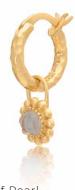

ATN-RD-E1 £21.00 €24.15

ATN-RD-N1 £24.00 €27.60 Adjustable Length: 18"-20" Reversible

Abalone

Mother of Pearl/ Pink

ATN-RD-R1 £12.80 €14.72

Mother of Pearl

Pyrite/Tanzanite

Amazonite