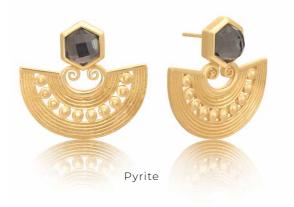

Pyrite/Tanzanite

ATN-TR-E3 £24.50 €28.18

Mother of Pearl/Pink and Mother of Pearl/London Blue Topaz

Pyrite/Rhodolite and Mother of Pearl

ATN-TR-E1 £17.50 €20.13

Pyrite

ATN-TR-N1 £26.00 €29.90 Adjustable Length: 16" - 18"