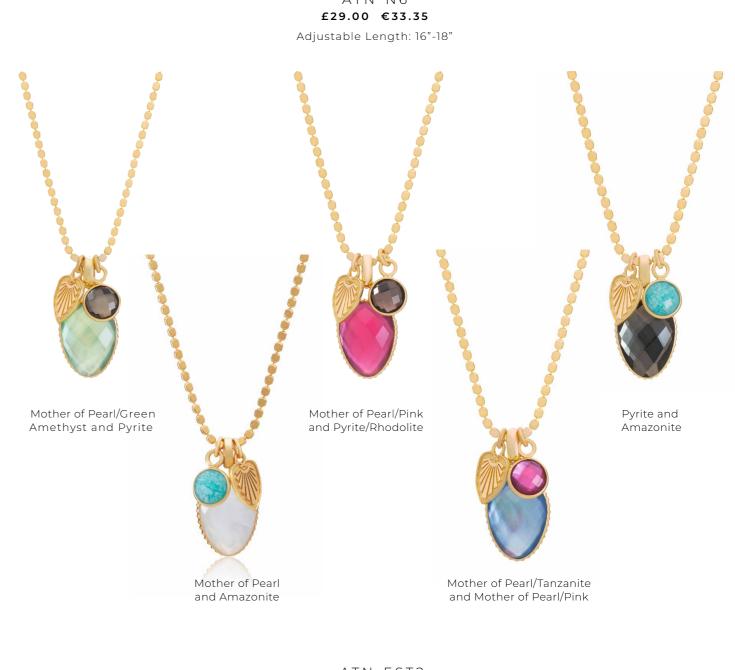

ATN-N6

ATN-EST2 £16.00 €18.40

Mother of Pearl/Green Amethyst

ATN-E2 **£24.00 €27.60** 

ATN-B1 £38.00 €43.70

Mother of Pearl / Tanzanite

Mother of Pearl / Pink

ATN-EH3 **£23.00 €26.45** 

Pyrite/Tanzanite

ATN-TR-E3 £24.50 €28.18

Mother of Pearl/Pink and Mother of Pearl/London Blue Topaz

Pyrite/Rhodolite and Mother of Pearl

ATN-TR-E1 £17.50 €20.13

Pyrite

ATN-TR-N1 £26.00 €29.90 Adjustable Length: 16" - 18"

ATN-TR-E4 £31.00 €35.65

Mother of Pearl/ Tanzanite

Amazonite

Pyrite/Rhodolite

Mother of Pearl/Aqua and Mother of Pearl

Mother Of Pearl/Aqua and Mother Of Pearl

Mother of Pearl

Mother Of Pearl/Pink and Mother Of Pearl/London Blue Topaz

Pyrite

ATN-TD-E4 £19.00 €21.85

Mother Of Pearl/Pink

Mother Of Pearl

Mother Of Pearl/Aqua

ATN-TD-E3 £21.00 €24.15

and Mother of Pearl/Aqua

Amazonite and Pyrite/Rhodolite