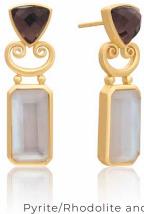

Pyrite/Tanzanite

ATN-TR-E3 £24.50 €28.18

Mother of Pearl/Pink and Mother of Pearl/London Blue Topaz

Pyrite/Rhodolite and Mother of Pearl

ATN-TR-E1 £17.50 €20.13

Pyrite

ATN-TR-N1 £26.00 €29.90 Adjustable Length: 16" - 18"