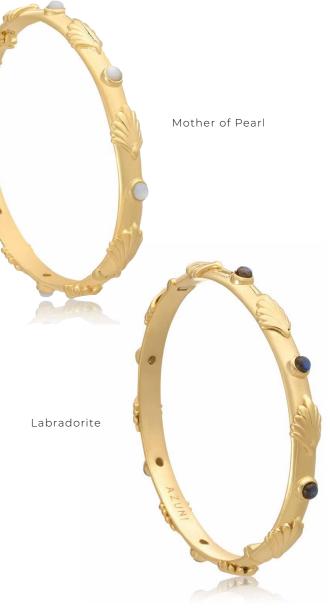

ATN-EH4 £23.00 €26.45

ATN-BG2 **£20.00 €23.00** 

Amazonite

Mother of Pearl/ Tanzanite