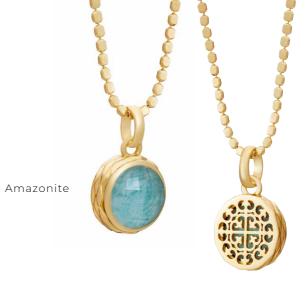

Mother of Pearl

Amazonite

ATN-RD-N2 **£56.00 €64.40** Adjustable Length: 32" - 34"

ATN-RD-N2

Serverel

etereter.

Mother Of Pearl/Pink

Abalone

ATN-RD-E1 £21.00 €24.15

ATN-RD-N1 £24.00 €27.60 Adjustable Length: 18"-20" Reversible

Abalone

Mother of Pearl/ Pink

ATN-RD-R1 £12.80 €14.72

Mother of Pearl

Pyrite/Tanzanite

Amazonite