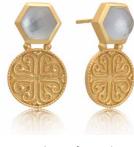

#### Available in:

AN ALLAND

Mother of Pearl with Mother of Pearl/Pink Lapis with Mother of Pearl/Pink Peach Moonstone with Mother of Pearl/Pink Tourmaline with Mother of Pearl/Pink Malachite with Mother of Pearl/Pink ATN-ST-B1 **£39.00 €44.85** Length: 21-21.5" Tourmaline

OS TENO CO

Available in: Mother of Pearl | Lapis | Peach Moonstone | Tourmaline | Malachite