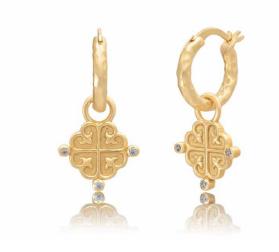

#### ATN-EH5 **£21.00 €24.15**

ATN-R1 £15.00 €17.25

Amazonite with Mother of Pearl

Mother of Pearl

Abalone with Mother of Pearl

ATN-EH7 **£18.50 €21.28** Cubic Zirconia

Mother of Pearl/ Morganite

Mother of Pearl

ATN-EH6 £18.50 €21.28

Mother of Pearl/ Morganite

ATN-N5 £28.50 €32.78 Adjustable Length: 18"-20"