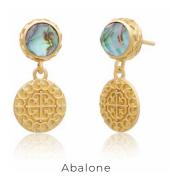

Mother of Pearl

Amazonite

ATN-RD-N2 **£56.00 €64.40** Adjustable Length: 32" - 34"

ATN-RD-N2

Serverel

etereter.

Mother Of Pearl/Pink

Abalone

ATN-RD-E1 £21.00 €24.15

ATN-RD-N1 £24.00 €27.60 Adjustable Length: 18"-20" Reversible

Abalone

Mother of Pearl/ Pink

ATN-RD-R1 £12.80 €14.72

Mother of Pearl

Pyrite/Tanzanite

Amazonite