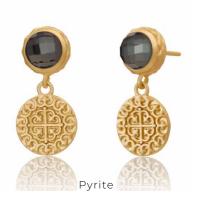

Pyrite/Tanzanite

ATN-TR-E3 £24.50 €28.18

Mother of Pearl/Pink and Mother of Pearl/London Blue Topaz

Pyrite/Rhodolite and Mother of Pearl

ATN-TR-E1 £17.50 €20.13

Pyrite

ATN-TR-N1 £26.00 €29.90 Adjustable Length: 16" - 18"

Pyrite

ATN-TD-E4 £19.00 €21.85

Mother Of Pearl/Pink

Mother Of Pearl

Mother Of Pearl/Aqua

ATN-TD-E3 £21.00 €24.15

and Mother of Pearl/Aqua

Amazonite and Pyrite/Rhodolite