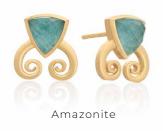

Pyrite/Tanzanite

ATN-TR-E3 £24.50 €28.18

Mother of Pearl/Pink and Mother of Pearl/London Blue Topaz

Pyrite/Rhodolite and Mother of Pearl

ATN-TR-E1 £17.50 €20.13

Pyrite

ATN-TR-N1 £26.00 €29.90 Adjustable Length: 16" - 18"

ATN-TR-E4 £31.00 €35.65

Mother of Pearl/ Tanzanite

Amazonite

Pyrite/Rhodolite

Mother of Pearl/Aqua and Mother of Pearl

Mother Of Pearl/Aqua and Mother Of Pearl

Mother of Pearl

Mother Of Pearl/Pink and Mother Of Pearl/London Blue Topaz