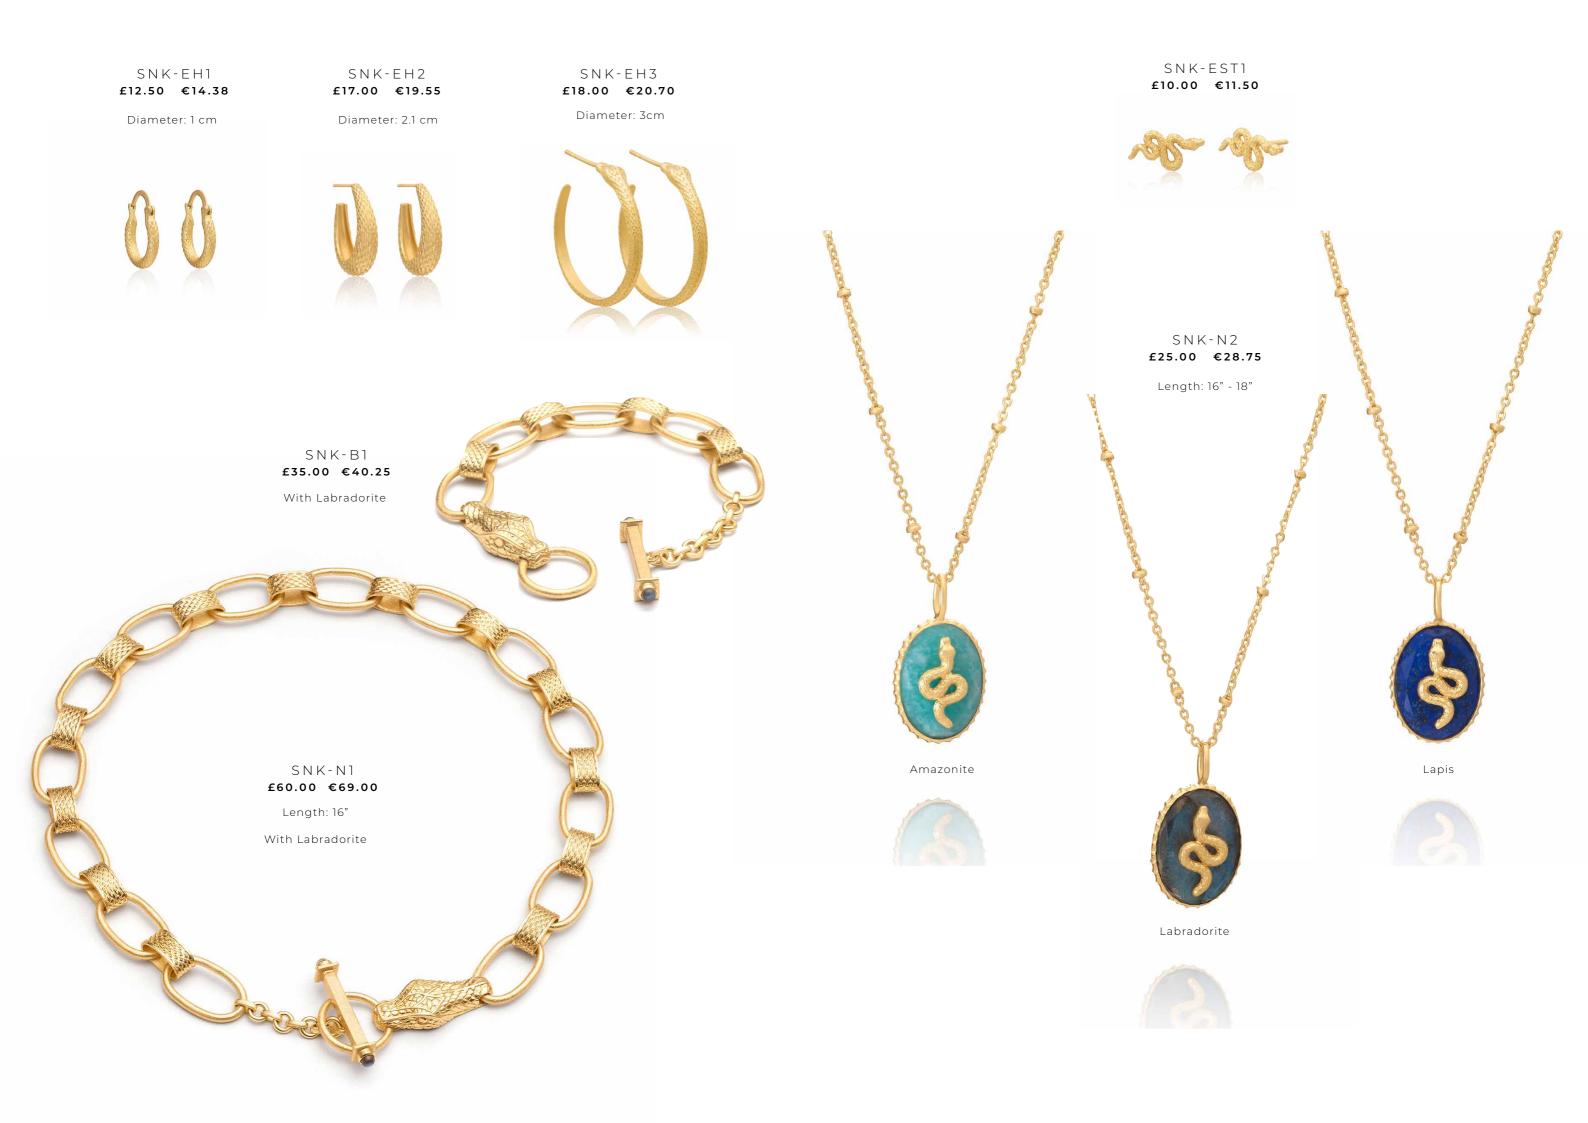

ATN-TR-E4 £31.00 €35.65





Mother of Pearl/ Tanzanite



Amazonite



Pyrite/Rhodolite









Mother of Pearl/Aqua and Mother of Pearl



Mother Of Pearl/Aqua and Mother Of Pearl

Mother of Pearl

Mother Of Pearl/Pink and Mother Of Pearl/London Blue Topaz









Pyrite

ATN-TD-E4 £19.00 €21.85



Mother Of Pearl/Pink



Mother Of Pearl



Mother Of Pearl/Aqua

ATN-TD-E3 £21.00 €24.15



and Mother of Pearl/Aqua









Amazonite and Pyrite/Rhodolite

















ATN-N6

ATN-EST2 £16.00 €18.40





Mother of Pearl/Green Amethyst











ATN-E2 **£24.00 €27.60** 

ATN-B1 £38.00 €43.70



Mother of Pearl / Tanzanite

Mother of Pearl / Pink













ATN-EH3 **£23.00 €26.45** 



ATN-EH4 £23.00 €26.45







ATN-BG2 **£20.00 €23.00** 



Amazonite

Mother of Pearl/ Tanzanite



## A Z U N I

#### FOLLOW OUR WORLD



@azunilondon

Contact: sales@azuni.co.uk | +44 20 8995 1100 https://trade.azuni.com