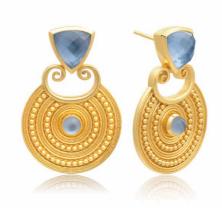

ATN-RD-E1 £21.00 €24.15

ATN-RD-N1 £24.00 €27.60 Adjustable Length: 18"-20" Reversible

Abalone

Mother of Pearl/ Pink

ATN-RD-R1 £12.80 €14.72

Mother of Pearl

Pyrite/Tanzanite

Amazonite