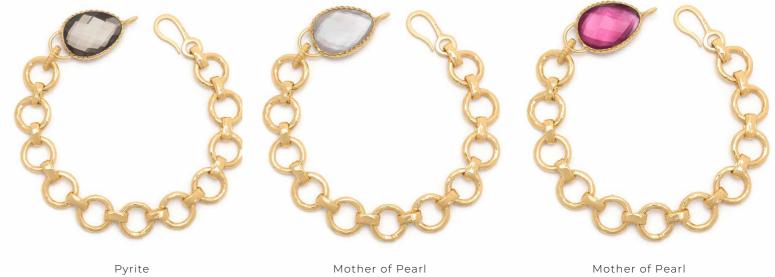

A noticeable progression for this range which marks the wider evolution of the female empowerment movement and the growth of independent women.

ATN-E1 £23.00 €26.45

Mother of Pearl/ London Blue Topaz

PInk Zircon

Mother of Pearl

Amazonite

ATN-RD-N2 **£56.00 €64.40** Adjustable Length: 32" - 34"

ATN-RD-N2

Serverel

etereter.

Mother Of Pearl/Pink

Abalone

ATN-RD-E1 £21.00 €24.15

ATN-RD-N1 £24.00 €27.60 Adjustable Length: 18"-20" Reversible

Abalone

Mother of Pearl/ Pink

ATN-RD-R1 £12.80 €14.72

Mother of Pearl

Pyrite/Tanzanite

Amazonite