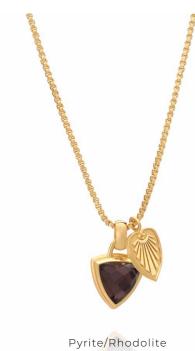

Pyrite/Tanzanite

ATN-TR-E3 £24.50 €28.18

Mother of Pearl/Pink and Mother of Pearl/London Blue Topaz

Pyrite/Rhodolite and Mother of Pearl

ATN-TR-E1 £17.50 €20.13

Pyrite

ATN-TR-N1 £26.00 €29.90 Adjustable Length: 16" - 18"

ATN-TR-E4 £31.00 €35.65

Mother of Pearl/ Tanzanite

Amazonite

Pyrite/Rhodolite

Mother of Pearl/Aqua and Mother of Pearl

Mother Of Pearl/Aqua and Mother Of Pearl

Mother of Pearl

Mother Of Pearl/Pink and Mother Of Pearl/London Blue Topaz