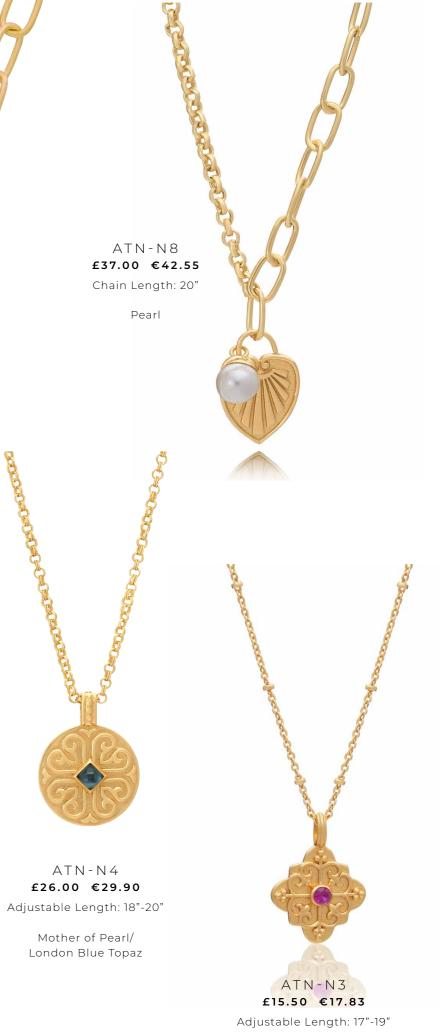

A noticeable progression for this range which marks the wider evolution of the female empowerment movement and the growth of independent women.

ATN-E1 £23.00 €26.45

Mother of Pearl/ London Blue Topaz

PInk Zircon

Mother of Pearl

Amazonite

ATN-RD-N2 **£56.00 €64.40** Adjustable Length: 32" - 34"

ATN-RD-N2

Serverel

etereter.

Mother Of Pearl/Pink

Abalone

ATN-RD-E1 £21.00 €24.15

ATN-RD-N1 £24.00 €27.60 Adjustable Length: 18"-20" Reversible

Abalone

Mother of Pearl/ Pink

ATN-RD-R1 £12.80 €14.72

Mother of Pearl

Pyrite/Tanzanite

Amazonite

ATN-ST-N1 **£50.00 €57.50** Adjustable Length: 32.5"- 35"

#### Length: 21-21.5" Mother of Pearl

ATN-ST-B1 £39.00 €44.85