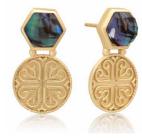

Pearl with Mother of Pearl/Pink Lapis with Mother of Pearl/Pink Peach Moonstone with Mother of Pearl/Pink Tourmaline with Mother of Pearl/Pink Malachite with Mother of Pearl/Pink ATN-ST-B1 **£39.00 €44.85** Length: 21-21.5" Tourmaline

OS TENO CO

Available in: Mother of Pearl | Lapis | Peach Moonstone | Tourmaline | Malachite

#### ATN-EH5 **£21.00 €24.15**







ATN-R1 £15.00 €17.25



Amazonite with Mother of Pearl



Mother of Pearl



Abalone with Mother of Pearl



ATN-EH7 **£18.50 €21.28** Cubic Zirconia









Mother of Pearl/ Morganite

Mother of Pearl

ATN-EH6 £18.50 €21.28





Mother of Pearl/ Morganite



ATN-N5 £28.50 €32.78 Adjustable Length: 18"-20"

### ATN-EST1 £14.25 €16.39



Mother of Pearl/ Aqua







Mother of Pearl



Abalone











Mother of Pearl











Abalone



Amazonite









ATN-TR-E2 £18.50 €21.28







Pyrite/Tanzanite









ATN-TR-E3 £24.50 €28.18



Mother of Pearl/Pink and Mother of Pearl/London Blue Topaz



Pyrite/Rhodolite and Mother of Pearl

ATN-TR-E1 £17.50 €20.13







Pyrite





ATN-TR-N1 £26.00 €29.90 Adjustable Length: 16" - 18"







ATN-TR-E4 £31.00 €35.65





Mother of Pearl/ Tanzanite



Amazonite



Pyrite/Rhodolite









Mother of Pearl/Aqua and Mother of Pearl



Mother Of Pearl/Aqua and Mother Of Pearl

Mother of Pearl

Mother Of Pearl/Pink and Mother Of Pearl/London Blue Topaz









Pyrite

ATN-TD-E4 £19.00 €21.85



Mother Of Pearl/Pink



Mother Of Pearl



Mother Of Pearl/Aqua

ATN-TD-E3 £21.00 €24.15



and Mother of Pearl/Aqua









Amazonite and Pyrite/Rhodolite

















ATN