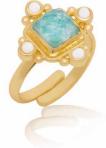

ATN-RD-E1 £21.00 €24.15

ATN-RD-N1 £24.00 €27.60 Adjustable Length: 18"-20" Reversible

Abalone

Mother of Pearl/ Pink

ATN-RD-R1 £12.80 €14.72

Mother of Pearl

Pyrite/Tanzanite

Amazonite