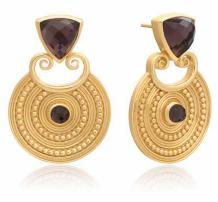

ATN-RD-E1 £21.00 €24.15

ATN-RD-N1 £24.00 €27.60 Adjustable Length: 18"-20" Reversible

Abalone

Mother of Pearl/ Pink

ATN-RD-R1 £12.80 €14.72

Mother of Pearl

Pyrite/Tanzanite

Amazonite