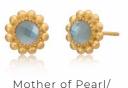

Mother of Pearl

Amazonite

ATN-RD-N2 **£56.00 €64.40** Adjustable Length: 32" - 34"

ATN-RD-N2

Serverel

etereter.

Mother Of Pearl/Pink

Abalone

ATN-RD-E1 £21.00 €24.15

ATN-RD-N1 £24.00 €27.60 Adjustable Length: 18"-20" Reversible

Abalone

Mother of Pearl/ Pink

ATN-RD-R1 £12.80 €14.72

Mother of Pearl

Pyrite/Tanzanite

Amazonite