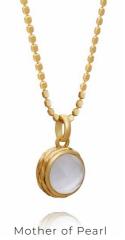

Mother of Pearl

Amazonite

ATN-RD-N2 **£56.00 €64.40** Adjustable Length: 32" - 34"

ATN-RD-N2

Serverel

etereter.

Mother Of Pearl/Pink

Abalone

ATN-RD-E1 £21.00 €24.15

ATN-RD-N1 £24.00 €27.60 Adjustable Length: 18"-20" Reversible

Abalone

Mother of Pearl/ Pink

ATN-RD-R1 £12.80 €14.72

Mother of Pearl

Pyrite/Tanzanite

Amazonite