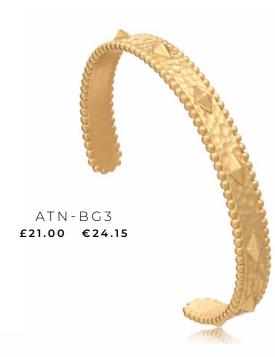

ATN-RD-E1 £21.00 €24.15

ATN-RD-N1 £24.00 €27.60 Adjustable Length: 18"-20" Reversible

Abalone

Mother of Pearl/ Pink

ATN-RD-R1 £12.80 €14.72

Mother of Pearl

Pyrite/Tanzanite

Amazonite