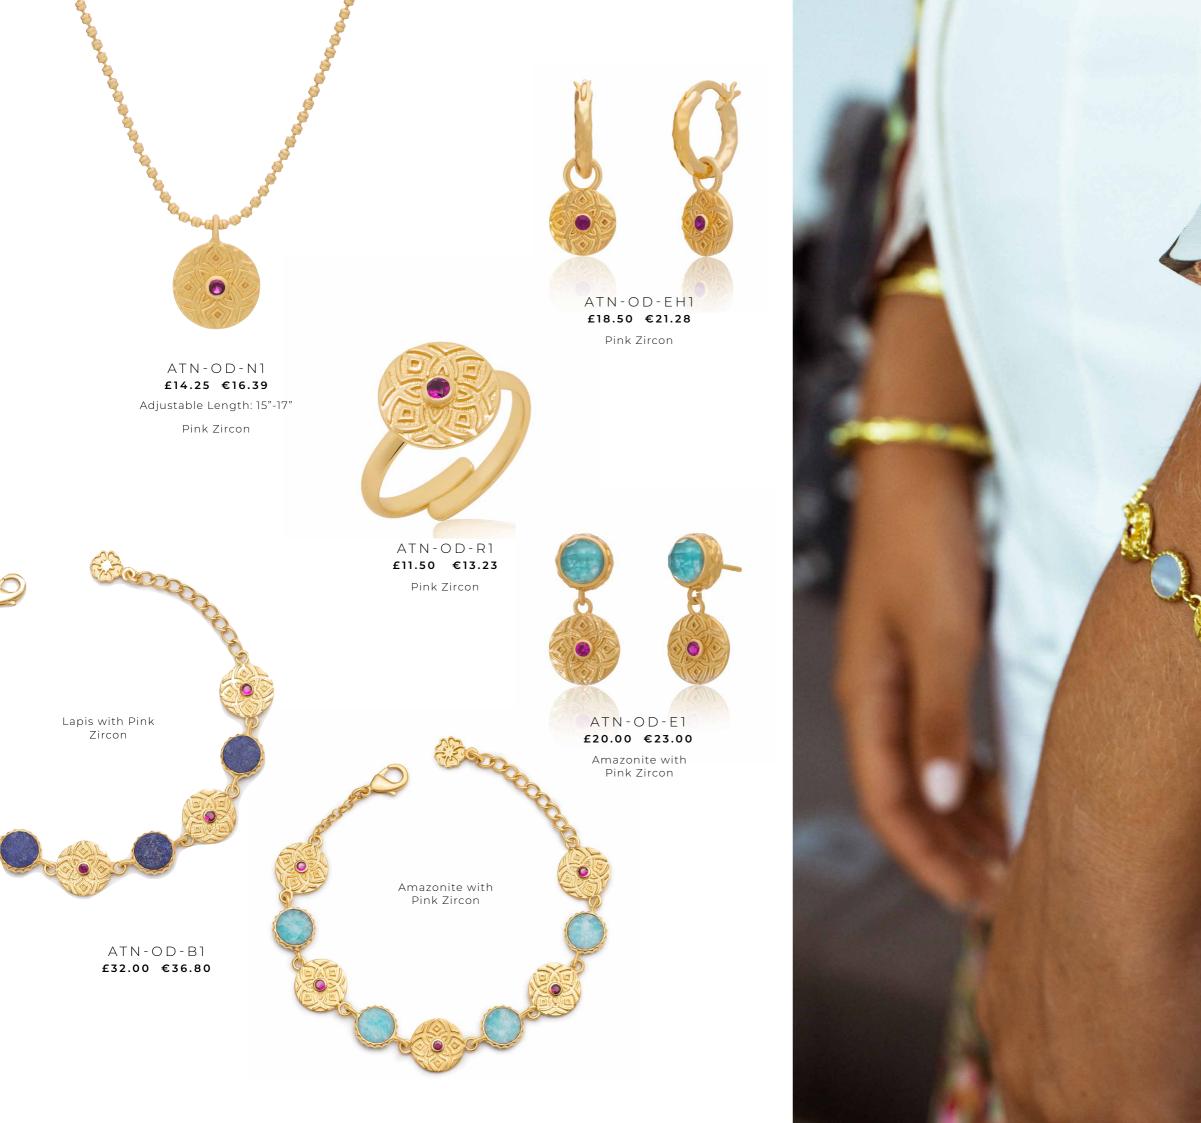

A noticeable progression for this range which marks the wider evolution of the female empowerment movement and the growth of independent women.

ATN-E1 £23.00 €26.45

Mother of Pearl/ London Blue Topaz

PInk Zircon

Mother of Pearl

Amazonite

ATN-RD-N2 **£56.00 €64.40** Adjustable Length: 32" - 34"

ATN-RD-N2

Serverel

etereter.

Mother Of Pearl/Pink

Abalone

ATN-RD-E1 £21.00 €24.15

ATN-RD-N1 £24.00 €27.60 Adjustable Length: 18"-20" Reversible

Abalone

Mother of Pearl/ Pink

ATN-RD-R1 £12.80 €14.72

Mother of Pearl

Pyrite/Tanzanite

Amazonite

ATN-ST-N1 **£50.00 €57.50** Adjustable Length: 32.5"- 35"

#### Length: 21-21.5" Mother of Pearl

ATN-ST-B1 £39.00 €44.85

#### Available in:

AN ALLAND

Mother of Pearl with Mother of Pearl/Pink Lapis with Mother of Pearl/Pink Peach Moonstone with Mother of Pearl/Pink Tourmaline with Mother of Pearl/Pink Malachite with Mother of Pearl/Pink ATN-ST-B1 **£39.00 €44.85** Length: 21-21.5" Tourmaline

OS TENO CO

Available in: Mother of Pearl | Lapis | Peach Moonstone | Tourmaline | Malachite

#### ATN-EH5 **£21.00 €24.15**

ATN-R1 £15.00 €17.25

Amazonite with Mother of Pearl

Mother of Pearl

Abalone with Mother of Pearl

ATN-EH7 **£18.50 €21.28** Cubic Zirconia

Mother of Pearl/ Morganite

Mother of Pearl

ATN-EH6 £18.50 €21.28

Mother of Pearl/ Morganite

ATN-N5 £28.50 €32.78 Adjustable Length: 18"-20"

### ATN-EST1 £14.25 €16.39

Mother of Pearl/ Aqua

Mother of Pearl

Abalone

Mother of Pearl

Abalone

Amazonite

ATN-TR-E2 £18.50 €21.28

Pyrite/Tanzanite

ATN-TR-E3 £24.50 €28.18

Mother of Pearl/Pink and Mother of Pearl/London Blue Topaz

Pyrite/Rhodolite and Mother of Pearl

ATN-TR-E1 £17.50 €20.13

Pyrite

ATN-TR-N1 £26.00 €29.90 Adjustable Length: 16" - 18"

ATN-TR-E4 £31.00 €35.65

Mother of Pearl/ Tanzanite

Amazonite

Pyrite/Rhodolite

Mother of Pearl/Aqua and Mother of Pearl

Mother Of Pearl/Aqua and Mother Of Pearl

Mother of Pearl

Mother Of Pearl/Pink and Mother Of Pearl/London Blue Topaz

Pyrite

ATN-TD-E4 £19.00 €21.85

Mother Of Pearl/Pink

Mother Of Pearl

Mother Of Pearl/Aqua

ATN-TD-E3 £21.00 €24.15

and Mother of Pearl/Aqua

Amazonite and Pyrite/Rhodolite

ATN-N6

ATN-EST2 £16.00 €18.40

Mother of Pearl/Green Amethyst

ATN-E2 **£24.00 €27.60** 

ATN-B1 £38.00 €43.70

Mother of Pearl / Tanzanite

Mother of Pearl / Pink

ATN-EH3 **£23.00 €26.45** 

ATN-EH4 £23.00 €26.45

ATN-BG2 **£20.00 €23.00** 

Amazonite

Mother of Pearl/ Tanzanite