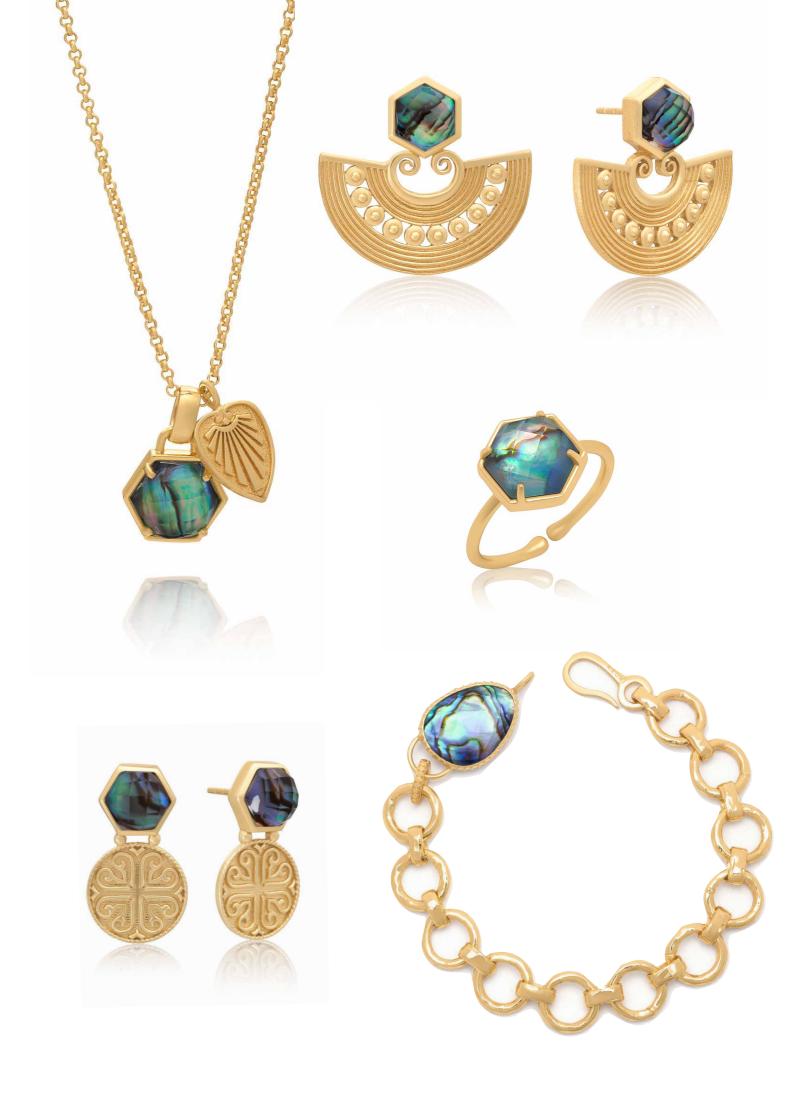

Mother of Pearl

Amazonite

ATN-RD-N2 **£56.00 €64.40** Adjustable Length: 32" - 34"

ATN-RD-N2

Serverel

etereter.

Mother Of Pearl/Pink

Abalone

ATN-RD-E1 £21.00 €24.15

ATN-RD-N1 £24.00 €27.60 Adjustable Length: 18"-20" Reversible

Abalone

Mother of Pearl/ Pink

ATN-RD-R1 £12.80 €14.72

Mother of Pearl

Pyrite/Tanzanite

Amazonite

#### ATN-EH5 **£21.00 €24.15**

ATN-R1 £15.00 €17.25

Amazonite with Mother of Pearl

Mother of Pearl

Abalone with Mother of Pearl

ATN-EH7 **£18.50 €21.28** Cubic Zirconia

Mother of Pearl/ Morganite

Mother of Pearl

ATN-EH6 £18.50 €21.28

Mother of Pearl/ Morganite

ATN-N5 £28.50 €32.78 Adjustable Length: 18"-20"