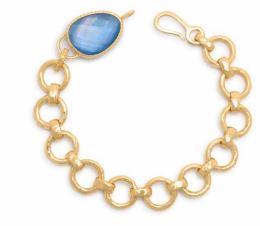

Mother of Pearl

Amazonite

ATN-RD-N2 **£56.00 €64.40** Adjustable Length: 32" - 34"

ATN-RD-N2

Serverel

etereter.

Mother Of Pearl/Pink

Abalone