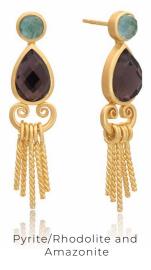

Pyrite/Tanzanite

ATN-TR-E3 £24.50 €28.18

Mother of Pearl/Pink and Mother of Pearl/London Blue Topaz

Pyrite/Rhodolite and Mother of Pearl

ATN-TR-E1 £17.50 €20.13

Pyrite

ATN-TR-N1 £26.00 €29.90 Adjustable Length: 16" - 18"