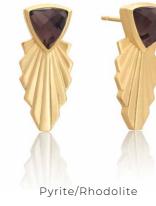

Pyrite/Tanzanite

ATN-TR-E3 £24.50 €28.18

Mother of Pearl/Pink and Mother of Pearl/London Blue Topaz

Pyrite/Rhodolite and Mother of Pearl

ATN-TR-E1 £17.50 €20.13

Pyrite

ATN-TR-N1 £26.00 €29.90 Adjustable Length: 16" - 18"

Pyrite

ATN-TD-E4 £19.00 €21.85

Mother Of Pearl/Pink

Mother Of Pearl

Mother Of Pearl/Aqua

ATN-TD-E3 £21.00 €24.15

and Mother of Pearl/Aqua

Amazonite and Pyrite/Rhodolite