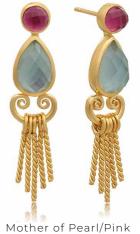

ATN-RD-E1 £21.00 €24.15

ATN-RD-N1 £24.00 €27.60 Adjustable Length: 18"-20" Reversible

Abalone

Mother of Pearl/ Pink

ATN-RD-R1 £12.80 €14.72

Mother of Pearl

Pyrite/Tanzanite

Amazonite