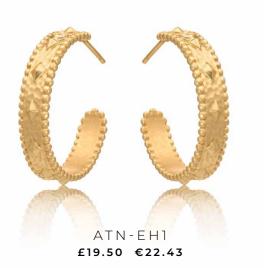

ATN-RD-E1 £21.00 €24.15

ATN-RD-N1 £24.00 €27.60 Adjustable Length: 18"-20" Reversible

Abalone

Mother of Pearl/ Pink

ATN-RD-R1 £12.80 €14.72

Mother of Pearl

Pyrite/Tanzanite

Amazonite