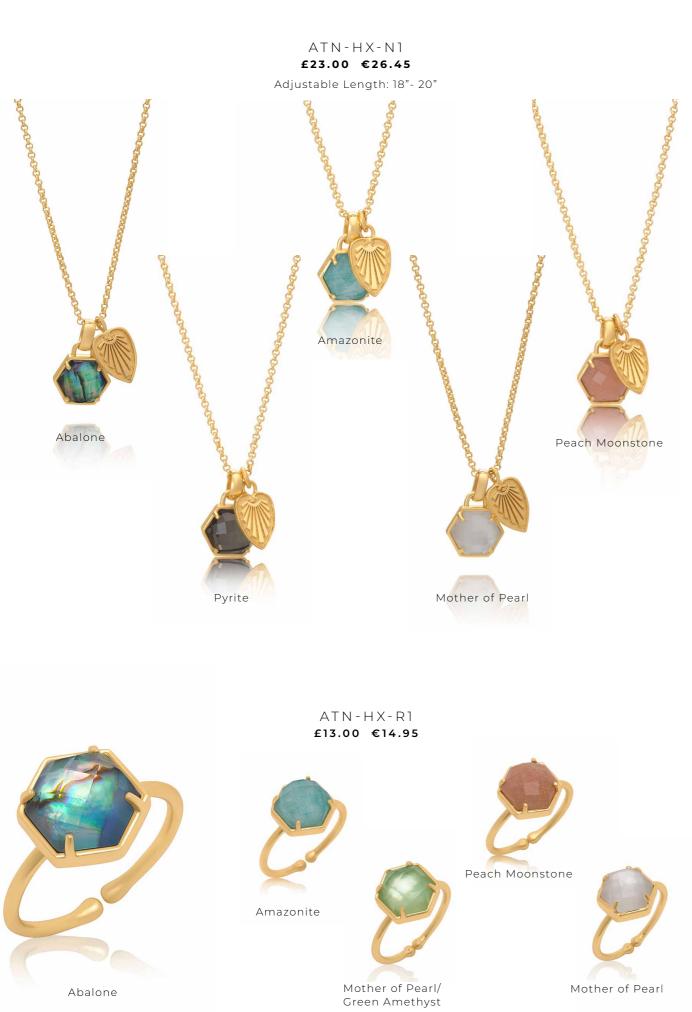

ATN-RD-E1 £21.00 €24.15

ATN-RD-N1 £24.00 €27.60 Adjustable Length: 18"-20" Reversible

Abalone

Mother of Pearl/ Pink

ATN-RD-R1 £12.80 €14.72

Mother of Pearl

Pyrite/Tanzanite

Amazonite

ATN-N6

ATN-EST2 £16.00 €18.40

Mother of Pearl/Green Amethyst

ATN-E2 **£24.00 €27.60** 

ATN-B1 £38.00 €43.70

Mother of Pearl / Tanzanite

Mother of Pearl / Pink

ATN-EH3 **£23.00 €26.45** 