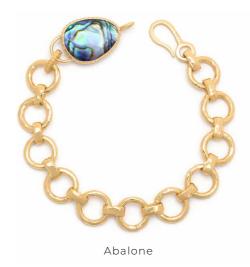

Mother of Pearl

Amazonite

ATN-RD-N2 **£56.00 €64.40** Adjustable Length: 32" - 34"

ATN-RD-N2

Serverel

etereter.

Mother Of Pearl/Pink

Abalone

ATN-RD-E1 £21.00 €24.15

ATN-RD-N1 £24.00 €27.60 Adjustable Length: 18"-20" Reversible

Abalone

Mother of Pearl/ Pink

ATN-RD-R1 £12.80 €14.72

Mother of Pearl

Pyrite/Tanzanite

Amazonite