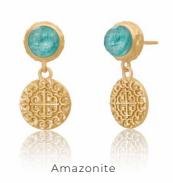

ATN-RD-E1 £21.00 €24.15

ATN-RD-N1 £24.00 €27.60 Adjustable Length: 18"-20" Reversible

Abalone

Mother of Pearl/ Pink

ATN-RD-R1 £12.80 €14.72

Mother of Pearl

Pyrite/Tanzanite

Amazonite